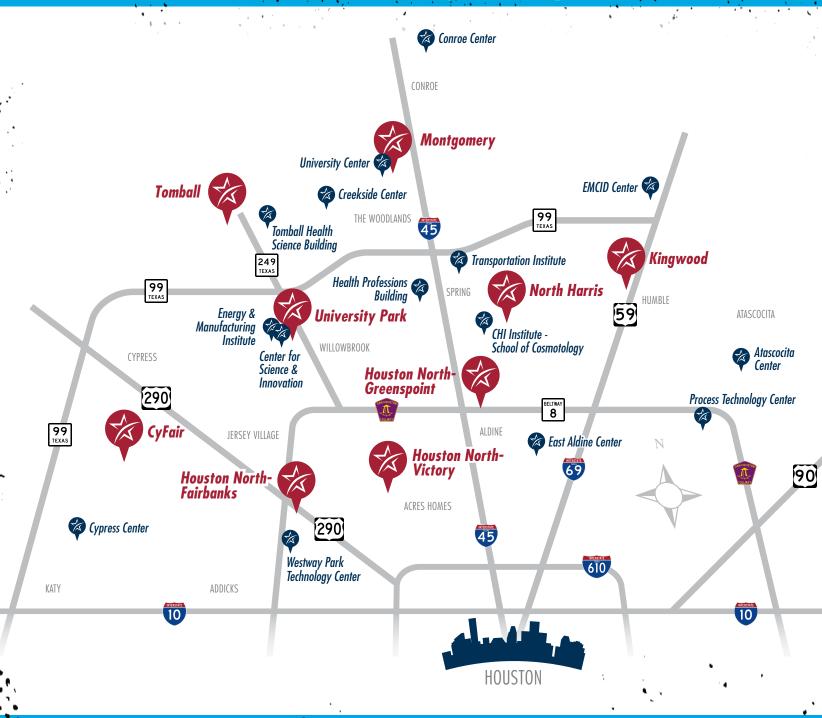

## Lone Star College Map and Contact Info

#### ADMISSIONS/ STUDENT SERVICES CONTACT INFORMATION

CYFAIR: 281.290.3200 CYPRESS CENTER: 832.920.5001

HOUSTON NORTH: FAIRBANKS: 832.782.5001 GREENSPOINT: 281.260.3501 VICTORY: 281.810.5602

KINGWOOD: 281.312.1613 ATASCOCITA CENTER: 832.775.0800 EMCID CENTER: 281.312.1660

MONTGOMERY: 936.273.7000 CONROE CENTER: 936.521.4500

NORTH HARRIS: 281.618.5412 EAST ALDINE CENTER: 346.378.7564

TOMBALL: 281.351.3389 CREEKSIDE CENTER: 832.761.6602

UNIVERSITY PARK: 281.290.2770

ATASCOCITA **Neighborhood/Town**