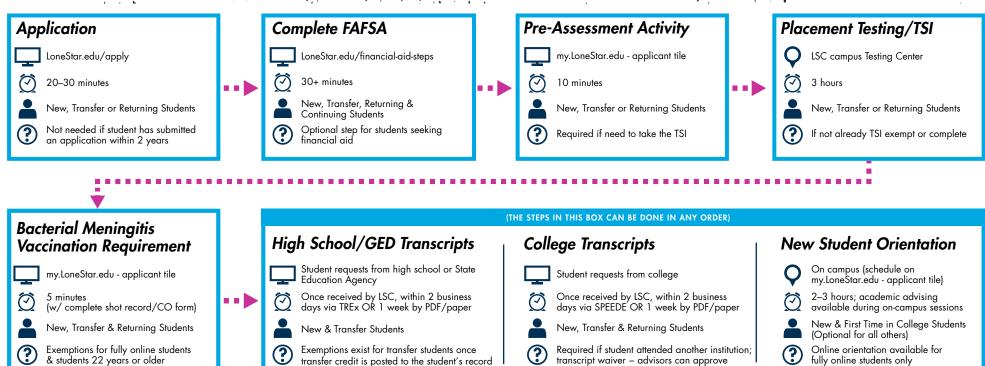

# **Student Enrollment Flowchart**



### CHSRMA Training





students to enroll for first semester

### LONE STAR COLLEGE

and for certain military statuses

#### LoneStar.edu/admissions

## Lone Star College Map and Contact Info



#### ADMISSIONS/ STUDENT SERVICES CONTACT INFORMATION

CYFAIR: 281.290.3200 CYPRESS CENTER: 832.920.5001

HOUSTON NORTH: FAIRBANKS: 832.782.5001 GREENSPOINT: 281.260.3501 VICTORY: 281.810.5602

KINGWOOD: 281.312.1613 ATASCOCITA CENTER: 832.775.0800 EMCID CENTER: 281.312.1660

MONTGOMERY: 936.273.7000 CONROE CENTER: 936.521.4500

NORTH HARRIS: 281.618.5412 EAST ALDINE CENTER: 346.378.7564

TOMBALL: 281.351.3389 CREEKSIDE CENTER: 832.761.6602

UNIVERSITY PARK: 281.290.2770



ATASCOCITA **Neighborhood/Town**